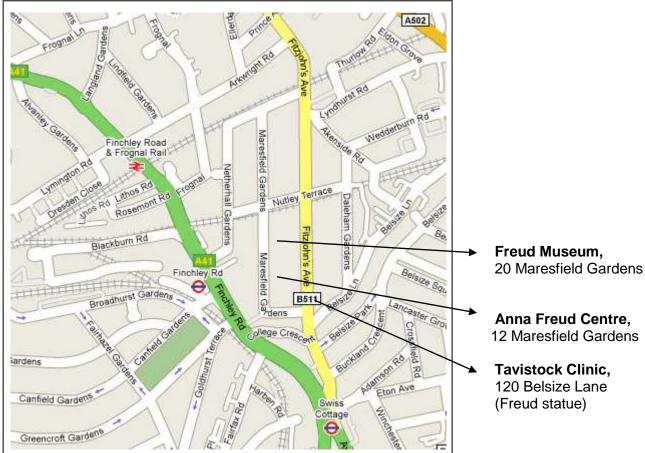

# Map and Restaurant List

12 Maresfield Gardens

#### Belsize Lane (near Tavistock Clinic)